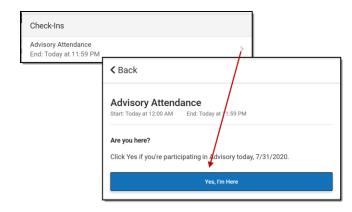

## **Attendance Check-Ins**

You will be required to respond to an attendance Check-In on the Today screen to show that you're participating in online school. These Check-Ins will display for each online class you are scheduled in. You must "Check-In" between 8:00 AM and 11:30 PM for each of your virtual sections each day. To respond to a Check-In, click the Check-In on the Today screen and then click **Yes, I'm Here**.

Respond to a Check-In to show that you're participating in school in day.