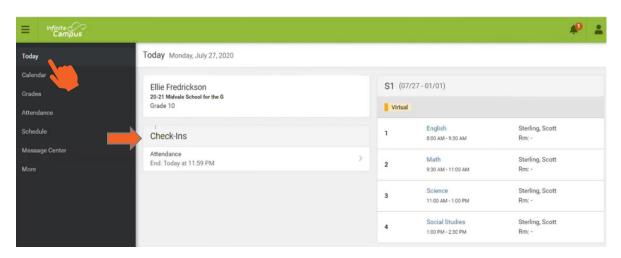

## Virtual Attendance Check-In

Austin Online Academy uses Attendance Check-In system on Campus Student where you as a student will verify your attendance/participation for the day.

Click the **Today** screen to see your **Check-Ins**.

## **Attendance Check-Ins**

You will be required to respond to an attendance Check-In on the Today screen to show that you're participating in online school. These Check-Ins will display for each online class you are scheduled in. You must "Check-In" between 8:00 AM and 11:30 PM for each of your virtual sections each day. To respond to a Check-In, click the Check-In on the Today screen and then click **Yes, I'm Here**.